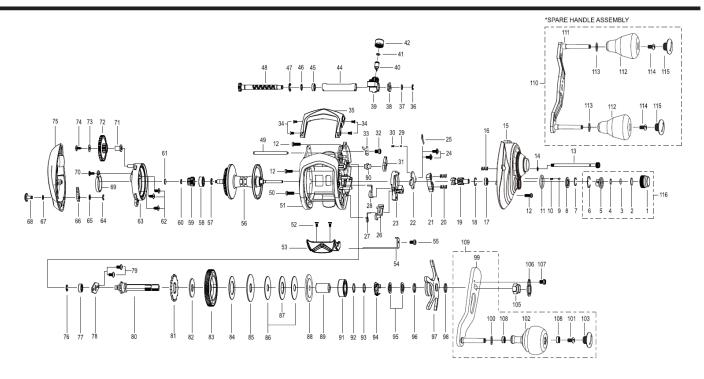

## ELAN SUPER WIDE POWER *81BR*

| KEY NO | Parts Name            | KEY NO | Parts Name             | KEY NO | Parts Name               |
|--------|-----------------------|--------|------------------------|--------|--------------------------|
| No.1   | TENSION KNOB          | No.42  | NUT                    | No.83  | DRIVE GEAR               |
| No.2   | WASHER                | No.43  |                        | No.84  | WASHER-L1                |
| No.3   | WASHER                | No.44  | PIPE                   | No.85  | WASHER-D1                |
| No.4   | WASHER                | No.45  | BUSH                   | No.86  | WASHER-L1                |
| No.5   | CONTROL PLATE         | No.46  |                        | No.87  | WASHER-A                 |
| No.6   | RING                  | No.47  | -                      | No.88  | WASHER-D2                |
| No.7   | RETAINER              | No.48  |                        | No.89  | SLEEVE                   |
| No.8   | CLICK PLATE           | No.49  |                        | No.90  | PIN                      |
| No.9   | CLICK PIN             | No.50  |                        | No.91  | BALL BEARING             |
| No.10  | COIL SPRING           | No.51  |                        | No.92  | WASHER                   |
| No.11  | O-RING                | No.52  |                        | No.93  | WASHER                   |
| No.12  | SCREW                 | No.53  | THUMB BAR              | No.94  | LEAF SPRING ASSEMBLY     |
| No.13  | THUMBSCREW            | No.54  |                        | No.95  | SPRING WASHER            |
| No.14  | WASHER                | No.55  |                        | No.96  | DU WASHER                |
| No.15  | G/S COVER ASSY (1WAY) | No.56  | SPOOL (1 BALL BEARING) | No.97  | STAR DRAG ASSEMBLY       |
| No.16  | COIL SPRING           | No.57  | ` ′                    | No.98  | WASHER                   |
| No.17  | BALL BEARING          | No.58  |                        | No.99  | HANDLE ARM ASSEMBLY      |
| No.18  | RING                  | No.59  |                        | No.100 | WASHER                   |
| No.19  | PINION                | No.60  | RETAINER               | No.101 | SCREW                    |
| No.20  | COIL SPRING           | No.61  |                        | No.102 | HANDLE KNOB ASSEMBLY     |
| No.21  | CLUTCH                | No.62  |                        | No.103 | HANDLE KNOB CAP          |
| No.22  | CAM PLATE             | No.63  | SPOOL COVER ASSEMBLY   | No.104 |                          |
| No.23  | CLUTCH CAM            | No.64  | RETAINER               | No.105 | NUT                      |
| No.24  | SCREW                 | No.65  | WASHER                 | No.106 | RETAINER                 |
| No.25  | PLATE                 | No.66  | CLICK CLAW             | No.107 | SCREW                    |
| No.26  | KICK LEVER            | No.67  | WASHER                 | No.108 | BUSH                     |
| No.27  | SPRING                | No.68  | CLICK LEVER            | No.109 | ⑤ SINGLE HANDLE ASSEMBLY |
| No.28  | SPRING                | No.69  | CLICK LEAF SPRING      | No.110 | © DOUBLE HANDLE ASSEMBLY |
| No.29  | PIN                   | No.70  | SCREW                  | No.111 | HANDLE ARM ASSEMBLY      |
| No.30  | COIL SPRING           | No.71  | COLLAR                 | No.112 | HANDLE KNOB ASSEMBLY     |
| No.31  | STOPPER ASSEMBLY      | No.72  | IDLE GEAR              | No.113 | WASHER                   |
| No.32  | SCREW                 | No.73  | WASHER                 | No.114 | SCREW                    |
| No.33  | PLATE                 | No.74  |                        | No.115 | HANDLE KNOB CAP          |
| No.34  | SCREW                 | No.75  | PALM SIDE COVER        | No.116 | ① TENSION KNOB ASSEMBLY  |
| No.35  | FRONT SUPPORT         | No.76  | RETAINER               | 2      | SPOOL ASSEMBLY           |
| No.36  | RETAINER              | No.77  | BALL BEARING           | 3      | SIDE COVER ASSEMBLY      |
| No.37  | WASHER                | No.78  | BEARING PLATE          |        |                          |
| No.38  | BUSH                  | No.79  | SCREW                  |        |                          |
| No.39  | LEVEL WIND ASSEMBLY   | No.80  | GEAR METAL             |        |                          |
| No.40  | LEVEL WIND PIN        | No.81  | RATCHET                |        |                          |
| No.41  | WASHER                | No.82  | WASHER                 |        |                          |