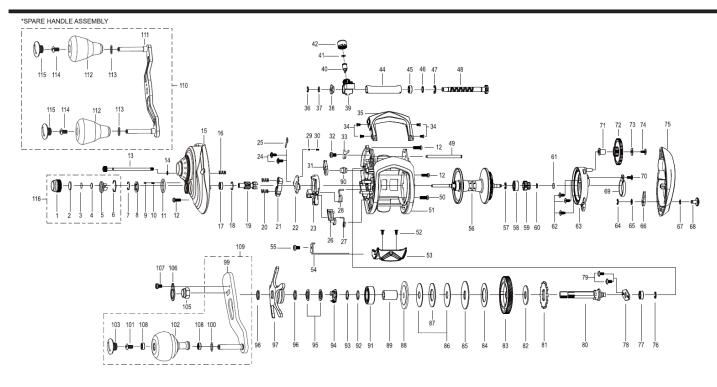

## ELAN SUPER WIDE POWER *81BL*

| KEY NO | Parts Name            | KEY NO | Parts Name             | KEY NO | Parts Name               |
|--------|-----------------------|--------|------------------------|--------|--------------------------|
| No.1   | TENSION KNOB          | No.42  | NUT                    | No.83  | DRIVE GEAR               |
| No.2   | WASHER                | No.43  |                        | No.84  | WASHER-L1                |
| No.3   | WASHER                | No.44  | PIPE                   | No.85  | WASHER-D1                |
| No.4   | WASHER                | No.45  | BUSH                   | No.86  | WASHER-L1                |
| No.5   | CONTROL PLATE         | No.46  | WASHER                 | No.87  | WASHER-A                 |
| No.6   | RING                  | No.47  | RETAINER               | No.88  | WASHER-D2                |
| No.7   | RETAINER              | No.48  | WORM SHAFT ASSEMBLY    | No.89  | SLEEVE                   |
| No.8   | CLICK PLATE           | No.49  | PILLAR                 | No.90  | PIN                      |
| No.9   | CLICK PIN             | No.50  | SCREW                  | No.91  | BALL BEARING             |
| No.10  | COIL SPRING           | No.51  | FRAME ASSEMBLY         | No.92  | WASHER                   |
| No.11  | O-RING                | No.52  | TAP SCREW              | No.93  | WASHER                   |
| No.12  | SCREW                 | No.53  | THUMB BAR              | No.94  | LEAF SPRING ASSEMBLY     |
| No.13  | THUMBSCREW            | No.54  | CLUTCH LINK I          | No.95  | SPRING WASHER            |
| No.14  | WASHER                | No.55  | SCREW                  | No.96  | DU WASHER                |
| No.15  | G/S COVER ASSY (1WAY) | No.56  | SPOOL (1 BALL BEARING) | No.97  | STAR DRAG ASSEMBLY       |
| No.16  | COIL SPRING           | No.57  | RETAINER               | No.98  | WASHER                   |
| No.17  | BALL BEARING          | No.58  | BALL BEARING           | No.99  | HANDLE ARM ASSEMBLY      |
| No.18  | RING                  | No.59  | SPOOL PINION           | No.100 | WASHER                   |
| No.19  | PINION                | No.60  | RETAINER               | No.101 | SCREW                    |
| No.20  | COIL SPRING           | No.61  | WASHER                 | No.102 | HANDLE KNOB ASSEMBLY     |
| No.21  | CLUTCH                | No.62  | SCREW                  | No.103 | HANDLE KNOB CAP          |
| No.22  | CAM PLATE             | No.63  | SPOOL COVER ASSEMBLY   | No.104 |                          |
| No.23  | CLUTCH CAM            | No.64  | RETAINER               | No.105 | NUT                      |
| No.24  | SCREW                 | No.65  | WASHER                 | No.106 | RETAINER                 |
| No.25  | PLATE                 | No.66  | CLICK CLAW             | No.107 | SCREW                    |
| No.26  | KICK LEVER            | No.67  | WASHER                 | No.108 | BUSH                     |
| No.27  | SPRING                | No.68  | CLICK LEVER I          | No.109 | ⑤ SINGLE HANDLE ASSEMBLY |
| No.28  | SPRING                | No.69  | CLICK LEAF SPRING      | No.110 | © DOUBLE HANDLE ASSEMBLY |
| No.29  | PIN                   | No.70  | SCREW                  | No.111 | HANDLE ARM ASSEMBLY      |
| No.30  | COIL SPRING           | No.71  | COLLAR                 | No.112 | HANDLE KNOB ASSEMBLY     |
| No.31  | STOPPER ASSEMBLY      | No.72  | IDLE GEAR              | No.113 | WASHER                   |
| No.32  | SCREW                 | No.73  | WASHER                 | No.114 | SCREW                    |
| No.33  | PLATE                 | No.74  | TAP SCREW              | No.115 | HANDLE KNOB CAP          |
| No.34  | SCREW                 | No.75  | PALM SIDE COVER        | No.116 | ① TENSION KNOB ASSEMBLY  |
| No.35  | FRONT SUPPORT         | No.76  | RETAINER               | 2      | SPOOL ASSEMBLY           |
| No.36  | RETAINER              | No.77  |                        | 3      | SIDE COVER ASSEMBLY      |
| No.37  | WASHER                | No.78  | BEARING PLATE          |        |                          |
| No.38  | BUSH                  | No.79  | SCREW                  |        |                          |
| No.39  | LEVEL WIND ASSEMBLY   | No.80  | GEAR METAL             |        |                          |
| No.40  | LEVEL WIND PIN        | No.81  | RATCHET                |        |                          |
| No.41  | WASHER                | No.82  | WASHER                 |        |                          |