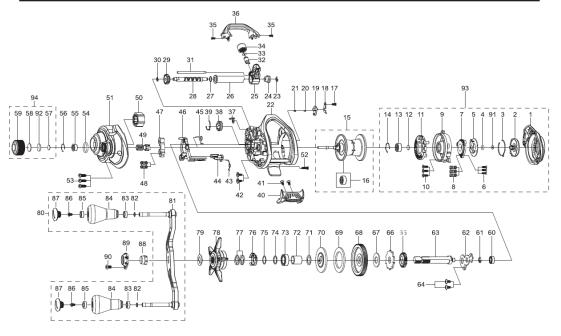

## SEIRENS BM

| KEY NO | Parts Name         | KEY NO | Parts Name        | KEY NO | Parts Name            |
|--------|--------------------|--------|-------------------|--------|-----------------------|
| No.1   | Palm Side Cover    | No.33  | Washer            | No.65  | Gear                  |
| No.2   | Control Dial       | No.34  | Nut               | No.66  | Ratchet               |
| No.3   | Leaf Spring        | No.35  | Screw             | No.67  | Washer                |
| No.4   | O-Ring             | No.36  | Front Support     | No.68  | Drive Gear            |
| No.5   | Slide Cam-A        | No.37  | Line Stopper      | No.69  | Washer                |
| No.6   | Tap Screw          | No.38  | Line Memory Knob  | No.70  | Washer                |
| No.7   | Slide Cam          | No.39  | Click Spring      | No.71  | Washer                |
| No.8   | Coil Spring        | No.40  | Thumb Bar         | No.72  | Bush(Sleeve)          |
| No.9   | Spool Cover        | No.41  | Tap Screw         | No.73  | Ball Bearing          |
| No.10  | Tap Screw          | No.42  | Tap Screw         | No.74  | Washer                |
| No.11  | Magnet Holder ASSY | No.43  | Spring            | No.75  | Washer                |
| No.12  | Washer             | No.44  | Kick Lever        | No.76  | Leaf Spring ASSY      |
| No.13  | Ball Bearing       | No.45  | Spring            | No.77  | Spring Washer         |
| No.14  | Ring               | No.46  | Clutch Cam        | No.78  | Star Drag             |
| No.15  | ①Spool ASSY (1 BB) | No.47  | Clutch            | No.79  | Washer                |
| No.16  | Ball Bearing       | No.48  | Coil Spring       | No.80  | ②Handle ASSY          |
| No.17  | Tap Screw          | No.49  | Pinion            | No.81  | Handle Arm ASSY       |
| No.18  | Plate              | No.50  | O/Way Clutch ASSY | No.82  | Washer                |
| No.19  | Lever              | No.51  | Gear Side Cover   | No.83  | Bush                  |
| No.20  | Pin                | No.52  | Tap Screw         | No.84  | Handle Knob ASSY      |
| No.21  | Coil Spring        | No.53  | Tap Screw         | No.85  | Bush                  |
| No.22  | Frame              | No.54  | O-Ring            | No.86  | Screw                 |
| No.23  | Retainer           | No.55  | Bearing           | No.87  | Handle Knob Cap       |
| No.24  | Bush               | No.56  | Ring              | No.88  | Nut                   |
| No.25  | Level Wind ASSY    | No.57  | Washer            | No.89  | Handle Nut Cap        |
| No.26  | Pipe               | No.58  | Washer            | No.90  | Screw                 |
| No.27  | Washer             | No.59  | Mechanical Knob   | No.91  | Washer                |
| No.28  | Worm Shaft         | No.60  | Ball Bearing      | No.92  | Collar                |
| No.29  | Worm Pinion        | No.61  | Retainer          | No.93  | ③Palm Side Cover Unit |
| No.30  | Retainer           | No.62  | Bearing Plate     | No.94  | 4Mechanical Knob ASSY |
| No.31  | Pillar             | No.63  | Gear Metal        |        |                       |
| No.32  | Level Wind Pin     | No.64  | Screw             |        |                       |