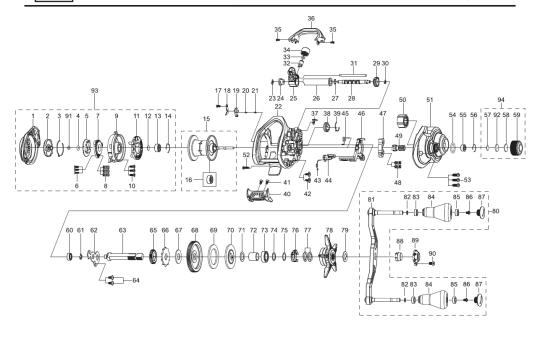

## SEIRENIS BM

| KEY NO | Parts Name         | KEY NO | Parts Name        | KEY NO | Parts Name            |
|--------|--------------------|--------|-------------------|--------|-----------------------|
| No.1   | Palm Side Cover    | No.33  | Washer            | No.65  | Gear                  |
| No.2   | Control Dial       | No.34  | Nut               | No.66  | Ratchet               |
| No.3   | Leaf Spring        | No.35  | Screw             | No.67  | Washer                |
| No.4   | O-Ring             | No.36  | Front Support     | No.68  | Drive Gear            |
| No.5   | Slide Cam-A        | No.37  | Line Stopper      | No.69  | Washer                |
| No.6   | Tap Screw          | No.38  | Line Memory Knob  | No.70  | Washer                |
| No.7   | Slide Cam          | No.39  | Click Spring      | No.71  | Washer                |
| No.8   | Coil Spring        | No.40  | Thumb Bar         | No.72  | Bush(Sleeve)          |
| No.9   | Spool Cover        | No.41  | Tap Screw         | No.73  | Ball Bearing          |
| No.10  | Tap Screw          | No.42  | Tap Screw         | No.74  | Washer                |
| No.11  | Magnet Holder ASSY | No.43  | Spring            | No.75  | Washer                |
| No.12  | Washer             | No.44  | Kick Lever        | No.76  | Leaf Spring ASSY      |
| No.13  | Ball Bearing       | No.45  | Spring            | No.77  | Spring Washer         |
| No.14  | Ring               | No.46  | Clutch Cam        | No.78  | Star Drag             |
| No.15  | ①Spool ASSY (1 BB) | No.47  | Clutch            | No.79  | Washer                |
| No.16  | Ball Bearing       | No.48  | Coil Spring       | No.80  | ②Handle ASSY          |
| No.17  | Tap Screw          | No.49  | Pinion            | No.81  | Handle Arm ASSY       |
| No.18  | Plate              | No.50  | O/Way Clutch ASSY | No.82  | Washer                |
| No.19  | Lever              | No.51  | Gear Side Cover   | No.83  | Bush                  |
| No.20  | Pin                | No.52  | Tap Screw         | No.84  | Handle Knob ASSY      |
| No.21  | Coil Spring        | No.53  | Tap Screw         | No.85  | Bush                  |
| No.22  | Frame              | No.54  | O-Ring            | No.86  | Screw                 |
| No.23  | Retainer           | No.55  | Bearing           | No.87  | Handle Knob Cap       |
| No.24  | Bush               | No.56  | Ring              | No.88  | Nut                   |
| No.25  | Level Wind ASSY    | No.57  | Washer            | No.89  | Handle Nut Cap        |
| No.26  | Pipe               | No.58  | Washer            | No.90  | Screw                 |
| No.27  | Washer             | No.59  | Mechanical Knob   | No.91  | Washer                |
| No.28  | Worm Shaft         | No.60  | Ball Bearing      | No.92  | Collar                |
| No.29  | Worm Pinion        | No.61  | Retainer          | No.93  | ③Palm Side Cover Unit |
| No.30  | Retainer           | No.62  | Bearing Plate     | No.94  | 4Mechanical Knob ASSY |
| No.31  | Pillar             | No.63  | Gear Metal        |        |                       |
| No.32  | Level Wind Pin     | No.64  | Screw             |        |                       |