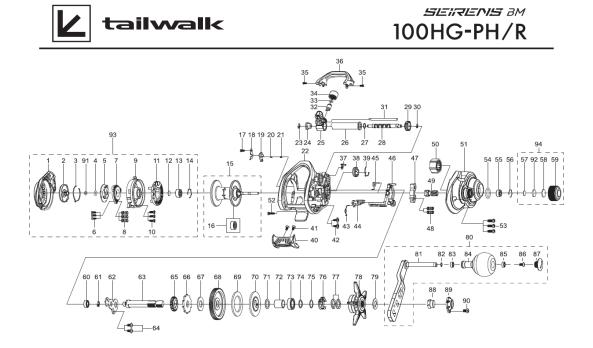

| KEY NO | Parts Name         | KEY NO | Parts Name        | KEY NO | Parts Name            |
|--------|--------------------|--------|-------------------|--------|-----------------------|
| No.1   | Palm Side Cover    | No.33  | Washer            | No.65  | Gear                  |
| No.2   | Control Dial       | No.34  | Nut               | No.66  | Ratchet               |
| No.3   | Leaf Spring        | No.35  | Screw             | No.67  | Washer                |
| No.4   | O-Ring             | No.36  | Front Support     | No.68  | Drive Gear            |
| No.5   | Slide Cam-A        | No.37  | Line Stopper      | No.69  | Washer                |
| No.6   | Tap Screw          | No.38  | Line Memory Knob  | No.70  | Washer                |
| No.7   | Slide Cam          | No.39  | Click Spring      | No.71  | Washer                |
| No.8   | Coil Spring        | No.40  | Thumb Bar         | No.72  | Bush(Sleeve)          |
| No.9   | Spool Cover        | No.41  | Tap Screw         | No.73  | Ball Bearing          |
| No.10  | Tap Screw          | No.42  | Tap Screw         | No.74  | Washer                |
| No.11  | Magnet Holder ASSY | No.43  | Spring            | No.75  | Washer                |
| No.12  | Washer             | No.44  | Kick Lever        | No.76  | Leaf Spring ASSY      |
| No.13  | Ball Bearing       | No.45  | Spring            | No.77  | Spring Washer         |
| No.14  | Ring               | No.46  | Clutch Cam        | No.78  | Star Drag             |
| No.15  | ①Spool ASSY (1 BB) | No.47  | Clutch            | No.79  | Washer                |
| No.16  | Ball Bearing       | No.48  | Coil Spring       | No.80  | ②Handle ASSY          |
| No.17  | Tap Screw          | No.49  | Pinion            | No.81  | Handle Arm ASSY       |
| No.18  | Plate              | No.50  | O/Way Clutch ASSY | No.82  | Washer                |
| No.19  | Lever              | No.51  | Gear Side Cover   | No.83  | Bush                  |
| No.20  | Pin                | No.52  | Tap Screw         | No.84  | Handle Knob ASSY      |
| No.21  | Coil Spring        | No.53  | Tap Screw         | No.85  | Bush                  |
| No.22  | Frame              | No.54  | O-Ring            | No.86  | Screw                 |
| No.23  | Retainer           | No.55  | Bearing           | No.87  | Handle Knob Cap       |
| No.24  | Bush               | No.56  | Ring              | No.88  | Nut                   |
| No.25  | Level Wind ASSY    | No.57  | Washer            | No.89  | Handle Nut Cap        |
| No.26  | Pipe               | No.58  | Washer            | No.90  | Screw                 |
| No.27  | Washer             | No.59  | Mechanical Knob   | No.91  | Washer                |
| No.28  | Worm Shaft         | No.60  | Ball Bearing      | No.92  | Collar                |
| No.29  | Worm Pinion        | No.61  | Retainer          | No.93  | ③Palm Side Cover Unit |
| No.30  | Retainer           | No.62  | Bearing Plate     | No.94  | ④Mechanical Knob ASSY |
| No.31  | Pillar             | No.63  | Gear Metal        |        |                       |
| No.32  | Level Wind Pin     | No.64  | Screw             |        |                       |