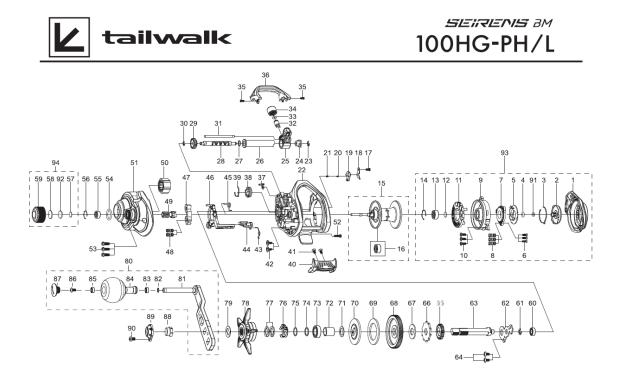

| KEY NO | Parts Name         | KEY NO | Parts Name        | KEY NO | Parts Name            |
|--------|--------------------|--------|-------------------|--------|-----------------------|
| No.1   | Palm Side Cover    | No.33  | Washer            | No.65  | Gear                  |
| No.2   | Control Dial       | No.34  | Nut               | No.66  | Ratchet               |
| No.3   | Leaf Spring        | No.35  | Screw             | No.67  | Washer                |
| No.4   | O-Ring             | No.36  | Front Support     | No.68  | Drive Gear            |
| No.5   | Slide Cam-A        | No.37  | Line Stopper      | No.69  | Washer                |
| No.6   | Tap Screw          | No.38  | Line Memory Knob  | No.70  | Washer                |
| No.7   | Slide Cam          | No.39  | Click Spring      | No.71  | Washer                |
| No.8   | Coil Spring        | No.40  | Thumb Bar         | No.72  | Bush(Sleeve)          |
| No.9   | Spool Cover        | No.41  | Tap Screw         | No.73  | Ball Bearing          |
| No.10  | Tap Screw          | No.42  | Tap Screw         | No.74  | Washer                |
| No.11  | Magnet Holder ASSY | No.43  | Spring            | No.75  | Washer                |
| No.12  | Washer             | No.44  | Kick Lever        | No.76  | Leaf Spring ASSY      |
| No.13  | Ball Bearing       | No.45  | Spring            | No.77  | Spring Washer         |
| No.14  | Ring               | No.46  | Clutch Cam        | No.78  | Star Drag             |
| No.15  | ①Spool ASSY (1 BB) | No.47  | Clutch            | No.79  | Washer                |
| No.16  | Ball Bearing       | No.48  | Coil Spring       | No.80  | ②Handle ASSY          |
| No.17  | Tap Screw          | No.49  | Pinion            | No.81  | Handle Arm ASSY       |
| No.18  | Plate              | No.50  | O/Way Clutch ASSY | No.82  | Washer                |
| No.19  | Lever              | No.51  | Gear Side Cover   | No.83  | Bush                  |
| No.20  | Pin                | No.52  | Tap Screw         | No.84  | Handle Knob ASSY      |
| No.21  | Coil Spring        | No.53  | Tap Screw         | No.85  | Bush                  |
| No.22  | Frame              | No.54  | O-Ring            | No.86  | Screw                 |
| No.23  | Retainer           | No.55  | Bearing           | No.87  | Handle Knob Cap       |
| No.24  | Bush               | No.56  | Ring              | No.88  | Nut                   |
| No.25  | Level Wind ASSY    | No.57  | Washer            | No.89  | Handle Nut Cap        |
| No.26  | Pipe               | No.58  | Washer            | No.90  | Screw                 |
| No.27  | Washer             | No.59  | Mechanical Knob   | No.91  | Washer                |
| No.28  | Worm Shaft         | No.60  | Ball Bearing      | No.92  | Collar                |
| No.29  | Worm Pinion        | No.61  | Retainer          | No.93  | ③Palm Side Cover Unit |
| No.30  | Retainer           | No.62  | Bearing Plate     | No.94  | ④Mechanical Knob ASSY |
| No.31  | Pillar             | No.63  | Gear Metal        |        |                       |
| No.32  | Level Wind Pin     | No.64  | Screw             |        |                       |