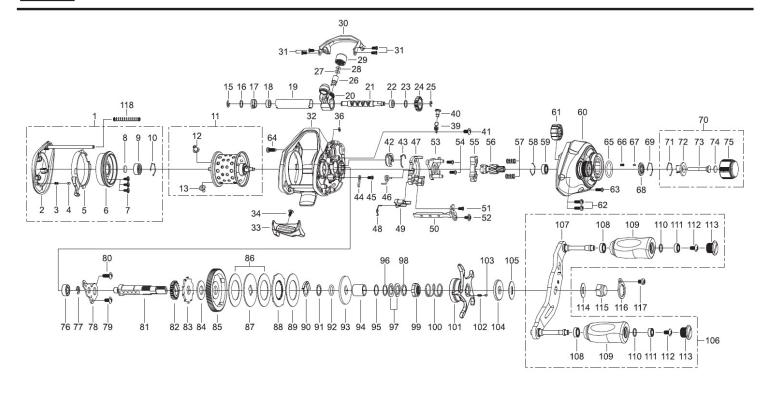

| KEY NO | Parts Name                       | KEY NO | Parts Name          | KEY NO | Parts Name       |
|--------|----------------------------------|--------|---------------------|--------|------------------|
| No.1   | ① PALM SIDE COVER UNIT           | No.41  | SCREW               | No.81  | GEAR METAL       |
| No.2   | PALM SIDE COVER                  | No.42  | LINE MEMORY KNOB    | No.82  | GEAR             |
| No.3   | COIL SPRING                      | No.43  | CLICK SPRING        | No.83  | RATCHET          |
| No.4   | PIN                              | No.44  | KICK LEVER PLATE    | No.84  | WASHER           |
| No.5   | LOCK LEVER                       | No.45  | SCREW               | No.85  | DRIVE GEAR       |
| No.6   | SPOOL COVER ASSY                 | No.46  | SPRING              | No.86  | DRAG DISC-A      |
| No.7   | TAP SCREW                        | No.47  | CLUTCH CAM          | No.87  | DRAG D WASHER    |
| No.8   | WASHER                           | No.48  | SPRING              | No.88  | WASHER-A         |
| No.9   | BALL BEARING                     | No.49  | KICK LEVER          | No.89  | DRAG DISC-A      |
| No.10  | RING                             | No.50  | CLUTCH LINK         | No.90  | CLICK SPRING     |
| No.11  | ② SPOOL ASSY ( 1EA BALL BEARING) | No.51  | TAP SCREW           | No.91  | WASHER           |
| No.12  | BRAKE COLLAR RED                 | No.52  | SCREW               | No.92  | O-RING           |
| No.13  | BRAKE COLLAR BLUE                | No.53  | CLUTCH CAM PLATE    | No.93  | WASHER-D         |
| No.14  |                                  | No.54  | SCREW               | No.94  | SLEEVE           |
| No.15  | RETAINER                         | No.55  | CLUTCH              | No.95  | WASHER           |
| No.16  | WASHER                           | No.56  | PINION              | No.96  | WASHER           |
| No.17  | BUSH                             | No.57  | COIL SPRING         | No.97  | SPRING WASHER    |
| No.18  | BALL BEARING                     | No.58  | RING                | No.98  | DU WASHER        |
| No.19  | PIPE                             | No.59  | BALL BEARING        | No.99  | DRAG NUT         |
| No.20  | LEVEL WIND ASSY                  | No.60  | ③ G/SIDE COVER ASSY | No.100 | COIL SPRING      |
| No.21  | WORM SHAFT                       | No.61  | ONE WAY CLUTCH      | No.101 | STAR DRAG ASSY   |
| No.22  | BALL BEARING                     | No.62  | SCREW               | No.102 | COIL SPRING      |
| No.23  | WASHER                           | No.63  | SCREW               | No.103 | CLICK PIN        |
| No.24  | WORM PINION                      | No.64  | TAP SCREW           | No.104 | CLICK PLATE      |
| No.25  | RETAINER                         | No.65  | O-RING              | No.105 | WASHER           |
| No.26  | LEVEL WIND PIN                   | No.66  | COIL SPRING         | No.106 | ⑤ HANDLE ASSY    |
| No.27  | WASHER                           | No.67  | CLICK PIN           | No.107 | HANDLE ARM ASSY  |
| No.28  | WASHER                           | No.68  | CLICK PLATE         | No.108 | BALL BEARING     |
| No.29  | NUT                              | No.69  | RETAINER            | No.109 | HANDLE KNOB ASSY |
| No.30  | FRONT SUPPORT                    | No.70  | TENSION KNOB ASSY   | No.110 | RUBBER WASHER    |
| No.31  | SCREW                            | No.71  | RING                | No.111 | BALL BEARING     |
| No.32  | FRAME                            | No.72  | CONTROL PLATE       | No.112 | SCREW            |
| No.33  | THUMB BAR ASSY                   | No.73  | TENSION SHAFT       | No.113 | HANDLE KNOB CAP  |
| No.34  | TAP SCREW                        | No.74  | WASHER              | No.114 | WASHER           |
| No.35  |                                  | No.75  | TENSION KNOB        | No.115 | NUT              |
| No.36  | RETAINER                         | No.76  | BALL BEARING        | No.116 | RETAINER         |
| No.37  |                                  | No.77  | RETAINER            | No.117 | SCREW            |
| No.38  |                                  | No.78  | BEARING PLATE       | No.118 | COIL SPRING      |
| No.39  | COIL SPRING                      | No.79  | SCREW               |        |                  |
| No.40  | LINE HOLDER                      | No.80  | SCREW               |        |                  |
|        |                                  |        |                     |        |                  |