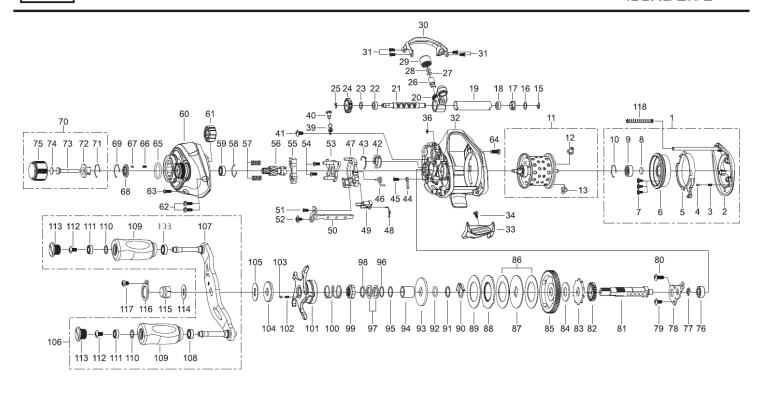

| KEY NO | Parts Name                       | KEY NO | Parts Name          | KEY NO | Parts Name       |
|--------|----------------------------------|--------|---------------------|--------|------------------|
| No.1   | ① PALM SIDE COVER UNIT           | No.41  | SCREW               | No.81  | GEAR METAL       |
| No.2   | PALM SIDE COVER                  | No.42  | LINE MEMORY KNOB    | No.82  | GEAR             |
| No.3   | COIL SPRING                      | No.43  | CLICK SPRING        | No.83  | RATCHET          |
| No.4   | PIN                              | No.44  | KICK LEVER PLATE    | No.84  | WASHER           |
| No.5   | LOCK LEVER                       | No.45  | SCREW               | No.85  | DRIVE GEAR       |
| No.6   | SPOOL COVER ASSY                 | No.46  | SPRING              | No.86  | DRAG DISC-A      |
| No.7   | TAP SCREW                        | No.47  | CLUTCH CAM          | No.87  | DRAG D WASHER    |
| No.8   | WASHER                           | No.48  | SPRING              | No.88  | WASHER-A         |
| No.9   | BALL BEARING                     | No.49  | KICK LEVER          | No.89  | DRAG DISC-A      |
| No.10  | RING                             | No.50  | CLUTCH LINK         | No.90  | CLICK SPRING     |
| No.11  | ② SPOOL ASSY ( 1EA BALL BEARING) | No.51  | TAP SCREW           | No.91  | WASHER           |
| No.12  | BRAKE COLLAR RED                 | No.52  | SCREW               | No.92  | O-RING           |
| No.13  | BRAKE COLLAR BLUE                | No.53  | CLUTCH CAM PLATE    | No.93  | WASHER-D         |
| No.14  |                                  | No.54  | SCREW               | No.94  | SLEEVE           |
| No.15  | RETAINER                         | No.55  | CLUTCH              | No.95  | WASHER           |
| No.16  | WASHER                           | No.56  | PINION              | No.96  | WASHER           |
| No.17  | BUSH                             | No.57  | COIL SPRING         | No.97  | SPRING WASHER    |
| No.18  | BALL BEARING                     | No.58  | RING                | No.98  | DU WASHER        |
| No.19  | PIPE                             | No.59  | BALL BEARING        | No.99  | DRAG NUT         |
| No.20  | LEVEL WIND ASSY                  | No.60  | ③ G/SIDE COVER ASSY | No.100 | COIL SPRING      |
| No.21  | WORM SHAFT                       | No.61  | ONE WAY CLUTCH      | No.101 | STAR DRAG ASSY   |
| No.22  | BALL BEARING                     | No.62  | SCREW               | No.102 | COIL SPRING      |
| No.23  | WASHER                           | No.63  | SCREW               | No.103 | CLICK PIN        |
| No.24  | WORM PINION                      | No.64  | TAP SCREW           | No.104 | CLICK PLATE      |
| No.25  | RETAINER                         | No.65  | O-RING              | No.105 | WASHER           |
| No.26  | LEVEL WIND PIN                   | No.66  | COIL SPRING         | No.106 | ⑤ HANDLE ASSY    |
| No.27  | WASHER                           | No.67  | CLICK PIN           | No.107 | HANDLE ARM ASSY  |
| No.28  | WASHER                           | No.68  | CLICK PLATE         | No.108 | BALL BEARING     |
| No.29  | NUT                              | No.69  | RETAINER            | No.109 | HANDLE KNOB ASSY |
| No.30  | FRONT SUPPORT                    | No.70  | TENSION KNOB ASSY   | No.110 | RUBBER WASHER    |
| No.31  | SCREW                            | No.71  | RING                | No.111 | BALL BEARING     |
| No.32  | FRAME                            | No.72  | CONTROL PLATE       | No.112 | SCREW            |
| No.33  | THUMB BAR ASSY                   | No.73  | TENSION SHAFT       | No.113 | HANDLE KNOB CAP  |
| No.34  | TAP SCREW                        | No.74  | WASHER              | No.114 | WASHER           |
| No.35  |                                  | No.75  | TENSION KNOB        | No.115 | NUT              |
| No.36  | RETAINER                         | No.76  | BALL BEARING        | No.116 | RETAINER         |
| No.37  |                                  | No.77  | RETAINER            | No.117 | SCREW            |
| No.38  |                                  | No.78  | BEARING PLATE       | No.118 | COIL SPRING      |
| No.39  | COIL SPRING                      | No.79  | SCREW               |        |                  |
| No.40  | LINE HOLDER                      | No.80  | SCREW               |        |                  |